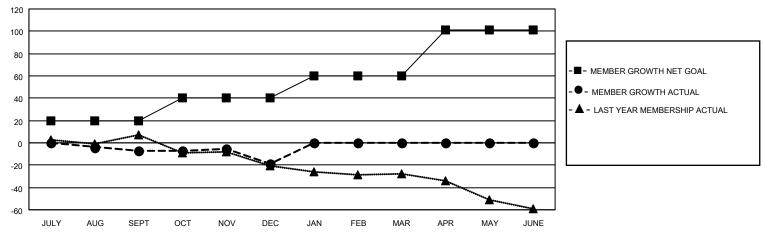

## District 26 M2

| Clubs                 |               |           |               | Members               |                        |                         |                                                    |
|-----------------------|---------------|-----------|---------------|-----------------------|------------------------|-------------------------|----------------------------------------------------|
| RESULTS FOR 2022-2023 |               |           |               | RESULTS FOR 2022-2023 |                        |                         |                                                    |
| QUARTER               | NEW CLUB GOAL | NEW CLUBS | DROPPED CLUBS | QUARTER MEMB          | BER GROWTH NET<br>GOAL | MEMBER GROWTH<br>ACTUAL | DROPPED<br>MEMBERS ACTUAL<br>(including transfers) |
| JULY/AUG/SEPT         | 0             | 0         | 0             | JULY/AUG/SEPT         | 20                     | 20                      | 27                                                 |
| OCT/NOV/DEC           | 0             | 0         | 0             | OCT/NOV/DEC           | 20                     | 14                      | 26                                                 |
| JAN/FEB/MAR           | 0             | 0         | 0             | JAN/FEB/MAR           | 20                     | 0                       | 0                                                  |
| APR/MAY/JUNE          | 1             | 0         | 0             | APR/MAY/JUNE          | 41                     | 0                       | 0                                                  |

#### GOALS AND ACTUAL MEMBERS CUMULATIVE

| DROPPED CLUBS: 0 |    | 12 CLUBS OF 37 ADDED 1 OR<br>MORE NEW MEMBERS | GENDER DISTRIBUTION                 |              |  |
|------------------|----|-----------------------------------------------|-------------------------------------|--------------|--|
|                  |    | MORE NEW MEMBERS                              | MALE 807 (71.48%)                   |              |  |
|                  |    |                                               | FEMALE                              | 322 (28.52%) |  |
| DROPPED MEMBERS  |    |                                               | NON BINARY                          | 0 (0.00%)    |  |
|                  |    |                                               | PREFER NOT TO ANSWER                | 0 (0.00%)    |  |
| DECEASED         | 5  |                                               |                                     |              |  |
| CLUB CANCELLED   | 0  | CLICK HERE FOR CUMULATIVE                     | TOTAL FAMILY UNIT MEMBERS 250       |              |  |
| OTHER            | 48 | MEMBERSHIP DATA                               |                                     |              |  |
| TOTAL            | 53 |                                               | FAMILY MEMBERS PAYING HALF DUES 132 |              |  |
|                  |    |                                               |                                     |              |  |