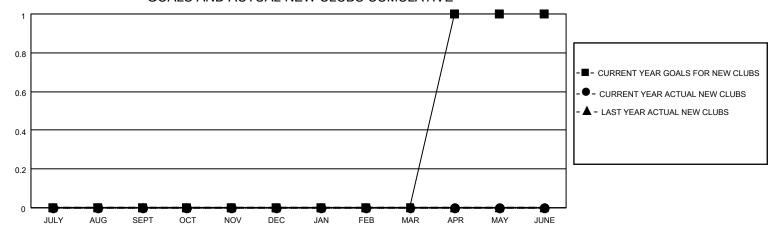

## District 26 M2

| Clubs                 |               |           |               | Members               |                        |                         |                                                    |
|-----------------------|---------------|-----------|---------------|-----------------------|------------------------|-------------------------|----------------------------------------------------|
| RESULTS FOR 2022-2023 |               |           |               | RESULTS FOR 2022-2023 |                        |                         |                                                    |
| QUARTER               | NEW CLUB GOAL | NEW CLUBS | DROPPED CLUBS | QUARTER MEMB          | BER GROWTH NET<br>GOAL | MEMBER GROWTH<br>ACTUAL | DROPPED<br>MEMBERS ACTUAL<br>(including transfers) |
| JULY/AUG/SEPT         | 0             | 0         | 0             | JULY/AUG/SEPT         | 20                     | 20                      | 27                                                 |
| OCT/NOV/DEC           | 0             | 0         | 0             | OCT/NOV/DEC           | 20                     | 14                      | 26                                                 |
| JAN/FEB/MAR           | 0             | 0         | 0             | JAN/FEB/MAR           | 20                     | 0                       | 0                                                  |
| APR/MAY/JUNE          | 1             | 0         | 0             | APR/MAY/JUNE          | 41                     | 0                       | 0                                                  |

### GOALS AND ACTUAL NEW CLUBS CUMULATIVE